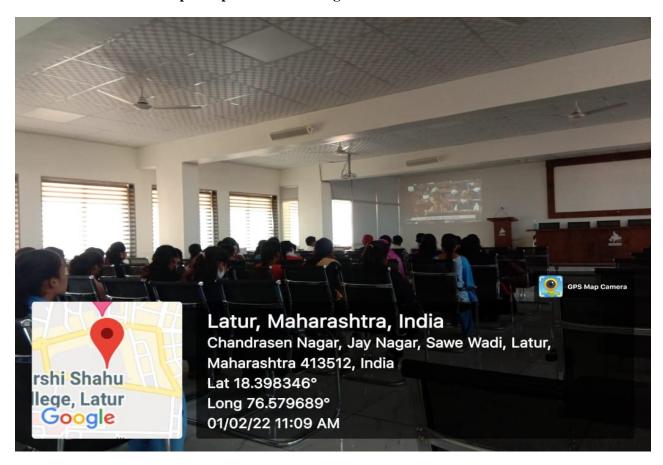

#### C) Geotagged Photographs/ Screenshots

HoD, Department of Economics, Dr. B.P. Gadekar concept note of the Union Budget 2022 at VLC in Live Session.

UG and PG students were participated in Live Budget Session 2022 at VLC.

UG and PG students were participated in Live Budget Session at VLC.